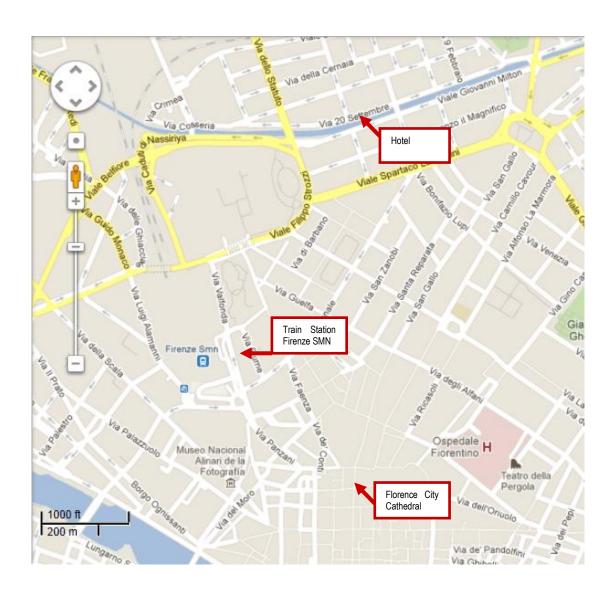

## **ACCOMMODATION**

The accommodation pre-booked by Pixel is at Hotel Panama a 3 star hotel situated near the City centre of Florence, near the main train station (reachable on foot in 15 minutes) as well as near Pixel site (reachable on foot in 10 minutes).

Hotel Panama \*\*\*

Via XX Settembre, 80 - 50100 Firenze

Tel. +39 055 4620236 Email: info@hotelpanamafirenze.it

For more information on Hotel Panama please see <a href="http://www.hotelpanamafirenze.it/en/index.html">http://www.hotelpanamafirenze.it/en/index.html</a>