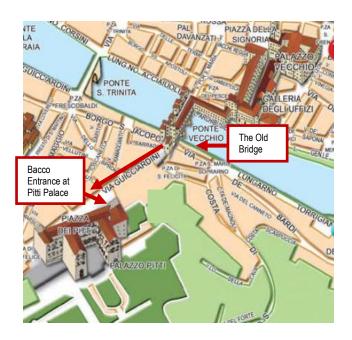

You have about two hours (12.30 to 14.30) to eat downtown Florence.

At <u>14.30 on Sunday afternoon</u> you will have to go to Pitti Palace (Boboli Garden belongs to Pitti Palace). In order to reach Pitti Palace, you will have to cross the Old Bridge (Ponte Vecchio), proceed straight on and after about 150 metres, on your left you will see Pitti Palace (Silvia Botticelli, your morning tour guide will show you anyway).

The entrance where your new tour guide, Dr. **Eleonora Pecchioli**, will be waiting for you is the entrance on the left hand side. It is called the Bacco Entrance (i.e. **Ingresso di Bacco**). In case you cannot locate your new tour guides you can call Dr. Eleonora Pecchioli on her mobile telephone number at +39-339-5468059.